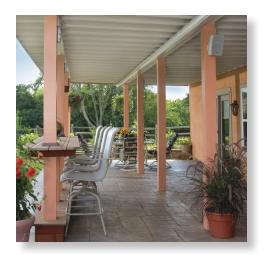

## A DRY ENJOYABLE OUTDOOR LIVING SPACE

Ideal for second-story decks, TimberTech's DrySpace under deck drainage system collects and channels moisture from the spaces between your planks. Attaching easily to your new or existing deck joists, DrySpace effectively turns lower level patios into extra leisure and storage space – creating a usable and completely dry space under your deck. The off-white color design lightens and brightens the area under a deck, giving that space a crisp, finished look.

SS-DRYSPACE

- Color: Bone
- Made of solid extruded vinyl for strength, durability and weather resistance
- Kits available for 12" on-center spans in 12' lengths and 16" on-center spans in 12' and 16' lengths
- Also available in bulk
- 25-year limited warranty for residential applications