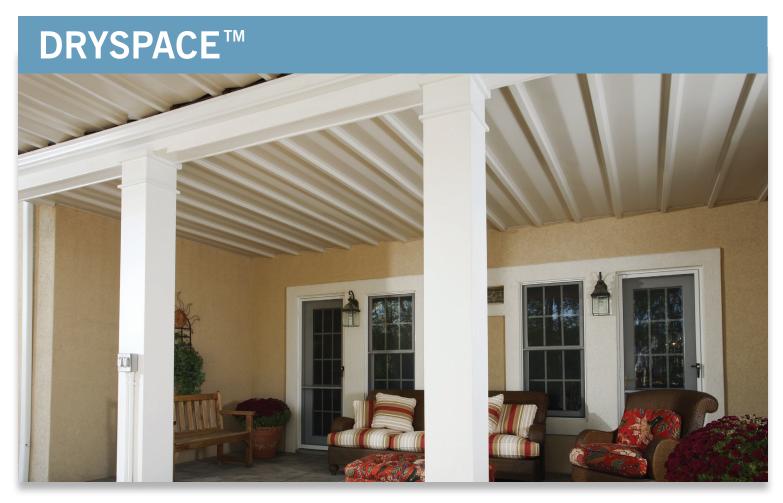

## A DRY ENJOYABLE OUTDOOR LIVING SPACE

Ideal for second-story decks, TimberTech's DrySpace under deck drainage system collects and channels moisture from the spaces between your planks. Attaching easily to your new or existing deck joists, DrySpace effectively turns lower level patios into extra leisure and storage space – creating a usable and completely dry space under your deck. The off-white color design lightens and brightens the area under a deck, giving that space a crisp, finished look.

SS-DRYSPACE

- Color: Bone
- Made of solid extruded vinyl for strength, durability and weather resistance
- Kits available for 12" on-center spans in 12' lengths and 16" on-center spans in 12' and 16' lengths
- Also available in bulk
- 25-year limited warranty for residential applications