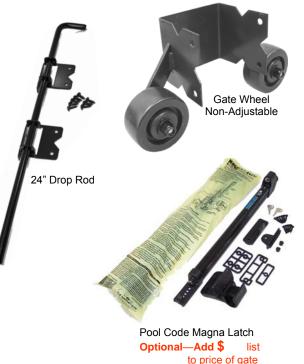

# Gates for Fences and Railings

There are no stock sizes for gates. All railing and fence gates are custom made to fit your gate opening, therefore **GATES ARE NOT RETURNABLE.** 

- When ordering give the full width of your finished gate opening (with post sleeves installed). We will size the gate to allow for the appropriate hardware.
- All railing gates are supplied with adjustable self-closing hinges and a keyed poly latch.
- All fence gates are supplied with H/D adjustable hinges and H/D metal latch.
- A 24" drop rod (cane bolt) will be supplied with any gate pair designated as a double gate.
- All metal hardware is powder coated stainless steel.
- Swimming Pool Code compliant hardware (Magna-Latch) is available for all gates at an additional charge.
- All hardware is available in white upon request

Reinforced Hinge

Post for Superior Durability

All gates are

**CUSTOM MADE** 

to fit your rough opening.

Polycarbonate Handle Optional—\$

| Gate Component Pri                       | cing |  |
|------------------------------------------|------|--|
| H/D Adjustable Polycarbonate Hinges      | GH10 |  |
| Self-closing Adjustable Hinges           | GH11 |  |
| H/D Adjustable Hinges                    | GH12 |  |
| H/D Metal Latch                          | GH20 |  |
| Poly Keyed Latch                         | GH21 |  |
| External Access Kit for GH21 (Not shown) | GH22 |  |
| Pool Code Magna Latch                    | GH23 |  |
| Polycarbonate Handle                     | GH30 |  |
| 24" Drop Rod                             | GH40 |  |
| 4" Gate Wheel                            | GH50 |  |