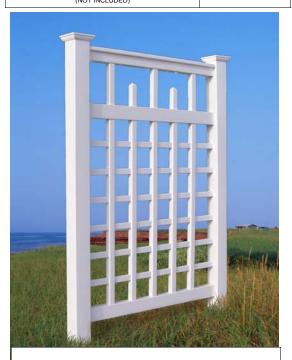

#### Kingsport Trellis

47¾" Wide x 74" High (Outside Measurements) Posts - 4" x 4" 12" for burial or secure to anchored wood posts.

AKT1