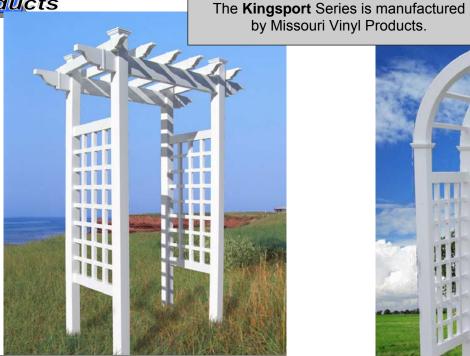

#### Kingsport Pergola

53" Wide x 35" Deep x 96" High (Outside Measurements) Posts - 4" x 4" x 102" Secure to anchored wood posts. (NOT INCLUDED)

AKP1