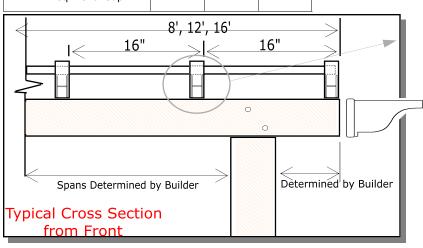

#### Note:

All construction details shown are suggestions only! Builder is solely responsible for determining best methods based on individual project and site conditions.

A. End Rafter

2x6 hollow. Stiffener recommended for lengths over 8'. Holes for purlins routed on one side only. Same part makes right or left.

B. Mid Rafter

2x6 hollow. Stiffener recommended for lengths over 8'. Holes for purlins routed through both sides.

C. Purlin

1-1/2" x 1-1/2" hollow. No stiffener. Runs continues from end rafter to end rafter.

D Beam

2X6 hollow. Uses wood 2x6 (nom) as stiffener. Bolts to existing posts. Bolts & wood by others.