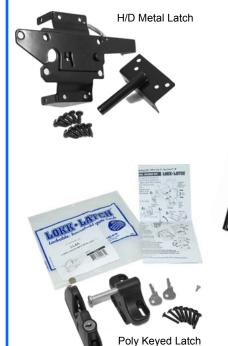

# Gates for Fences and Railings

There are no stock sizes for gates. All railing and fence gates are custom made to fit your gate opening, therefore **GATES ARE NOT RETURNABLE.** 

- When ordering give the full width of your finished gate opening (with post sleeves installed). We will size the gate to allow for the appropriate hardware.
- All railing gates are supplied with adjustable self-closing hinges and a keyed poly latch.
- All fence gates are supplied with H/D adjustable hinges and H/D metal latch.
- A 24" drop rod (cane bolt) will be supplied with any gate pair designated as a double gate.
- All metal hardware is powder coated stainless steel.
- Swimming Pool Code compliant hardware (Magna-Latch) is available for all gates at an additional charge.
- All hardware is available in white upon request

Reinforced Hinge

Post for Superior Durability

All gates are

**CUSTOM MADE** 

to fit your rough opening.

Polycarbonate Handle Optional—\$

| Gate Component Pri                       | cing |  |
|------------------------------------------|------|--|
| H/D Adjustable Polycarbonate Hinges      | GH10 |  |
| Self-closing Adjustable Hinges           | GH11 |  |
| H/D Adjustable Hinges                    | GH12 |  |
| H/D Metal Latch                          | GH20 |  |
| Poly Keyed Latch                         | GH21 |  |
| External Access Kit for GH21 (Not shown) | GH22 |  |
| Pool Code Magna Latch                    | GH23 |  |
| Polycarbonate Handle                     | GH30 |  |
| 24" Drop Rod                             | GH40 |  |
| 4" Gate Wheel                            | GH50 |  |