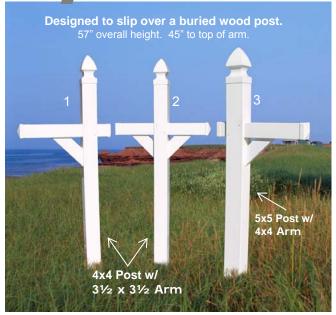

### **Garden & Patio Accessories**

| Vinyl Mail Box Posts |                                            |                    | Each<br>1 - 5 | Each<br>6 + |  |
|----------------------|--------------------------------------------|--------------------|---------------|-------------|--|
| 1                    | Standard Mail Box Post                     | AMB1<br>White Only |               |             |  |
|                      |                                            | ·                  | ·             | ·           |  |
| 2                    | Standard<br><b>Double</b><br>Mail Box Post | AMB4<br>White      |               |             |  |
|                      |                                            |                    |               |             |  |
| 2                    | 3 Heavy Duty<br>Mail Box Post              | AMB3<br>White      |               |             |  |
| 3                    |                                            | AMB3<br>Colors     |               |             |  |