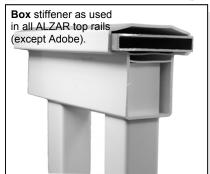

| Aluminum Rail Stiffeners                       | 6'            | 8'         | 10'                                                                                                                                                                                                                                                                                                                                                                                                                                                                                                                                                                                                                                                                                                                                                                                                                                                                                                                                                                                                                                                                                                                                                                                                                                                                                                                                                                                                                                                                                                                                                                                                                                                                                                                                                                                                                                                                                                                                                                                                                                                                                                                           | 12'  |
|------------------------------------------------|---------------|------------|-------------------------------------------------------------------------------------------------------------------------------------------------------------------------------------------------------------------------------------------------------------------------------------------------------------------------------------------------------------------------------------------------------------------------------------------------------------------------------------------------------------------------------------------------------------------------------------------------------------------------------------------------------------------------------------------------------------------------------------------------------------------------------------------------------------------------------------------------------------------------------------------------------------------------------------------------------------------------------------------------------------------------------------------------------------------------------------------------------------------------------------------------------------------------------------------------------------------------------------------------------------------------------------------------------------------------------------------------------------------------------------------------------------------------------------------------------------------------------------------------------------------------------------------------------------------------------------------------------------------------------------------------------------------------------------------------------------------------------------------------------------------------------------------------------------------------------------------------------------------------------------------------------------------------------------------------------------------------------------------------------------------------------------------------------------------------------------------------------------------------------|------|
| Box Stiffener                                  | 6AB           | 8AB        | 10AB                                                                                                                                                                                                                                                                                                                                                                                                                                                                                                                                                                                                                                                                                                                                                                                                                                                                                                                                                                                                                                                                                                                                                                                                                                                                                                                                                                                                                                                                                                                                                                                                                                                                                                                                                                                                                                                                                                                                                                                                                                                                                                                          | 12AB |
| Sonoma Stiffener                               | 6AS           | 8AS        | 10AS                                                                                                                                                                                                                                                                                                                                                                                                                                                                                                                                                                                                                                                                                                                                                                                                                                                                                                                                                                                                                                                                                                                                                                                                                                                                                                                                                                                                                                                                                                                                                                                                                                                                                                                                                                                                                                                                                                                                                                                                                                                                                                                          | 12AS |
| "H" Stiffener                                  | 6AH           | 8AH        | 10AH                                                                                                                                                                                                                                                                                                                                                                                                                                                                                                                                                                                                                                                                                                                                                                                                                                                                                                                                                                                                                                                                                                                                                                                                                                                                                                                                                                                                                                                                                                                                                                                                                                                                                                                                                                                                                                                                                                                                                                                                                                                                                                                          | 12AH |
| "L" & "I" Stiffener (used for 8' wide fencing) | NOT AVAILABLE | 8IS or 8LS |                                                                                                                                                                                                                                                                                                                                                                                                                                                                                                                                                                                                                                                                                                                                                                                                                                                                                                                                                                                                                                                                                                                                                                                                                                                                                                                                                                                                                                                                                                                                                                                                                                                                                                                                                                                                                                                                                                                                                                                                                                                                                                                               |      |
| 4 x 4 Gate Post Stiffener                      | 644APS        | 844APS     | ""                                                                                                                                                                                                                                                                                                                                                                                                                                                                                                                                                                                                                                                                                                                                                                                                                                                                                                                                                                                                                                                                                                                                                                                                                                                                                                                                                                                                                                                                                                                                                                                                                                                                                                                                                                                                                                                                                                                                                                                                                                                                                                                            |      |
|                                                |               |            | TOTAL PROPERTY OF THE PARTY OF |      |