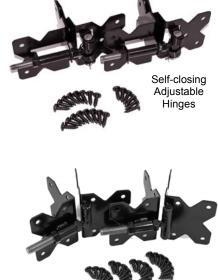

# Gates for Fences and Railings

There are no stock sizes for gates. All railing and fence gates are custom made to fit your gate opening, therefore **GATES ARE NOT RETURNABLE.** 

- When ordering give the full width of your finished gate opening (with post sleeves installed). We will size the gate to allow for the appropriate hardware.
- All railing gates are supplied with adjustable self-closing hinges and a keyed poly latch.
- All fence gates are supplied with H/D adjustable hinges and H/D metal latch.
- A 24" drop rod (cane bolt) will be supplied with any gate pair designated as a double gate.
- All metal hardware is powder coated stainless steel.
- Swimming Pool Code compliant hardware (Magna-Latch) is available for all gates at an additional charge.
- All hardware is available in white upon request

Reinforced Hinge

Post for Superior Durability

All gates are

**CUSTOM MADE** 

to fit your rough opening.

Polycarbonate Handle Optional—\$

| Gate Component Pri                       | cing |  |
|------------------------------------------|------|--|
| H/D Adjustable Polycarbonate Hinges      | GH10 |  |
| Self-closing Adjustable Hinges           | GH11 |  |
| H/D Adjustable Hinges                    | GH12 |  |
| H/D Metal Latch                          | GH20 |  |
| Poly Keyed Latch                         | GH21 |  |
| External Access Kit for GH21 (Not shown) | GH22 |  |
| Pool Code Magna Latch                    | GH23 |  |
| Polycarbonate Handle                     | GH30 |  |
| 24" Drop Rod                             | GH40 |  |
| 4" Gate Wheel                            | GH50 |  |