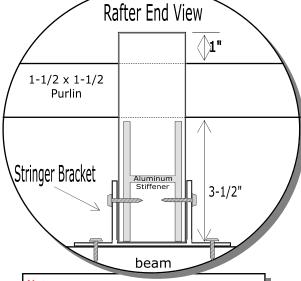

#### Note:

All construction details shown are suggestions only! Builder is solely responsible for determining best methods based on individual project and site conditions.

A. End Rafter

2x6 hollow. Stiffener recommended for lengths over 8'. Holes for purlins routed on one side only. Same part makes right or left.

B. Mid Rafter

2x6 hollow. Stiffener recommended for lengths over 8'. Holes for purlins routed through both sides.

C. Purlin

1-1/2" x 1-1/2" hollow. No stiffener. Runs continues from end rafter to end rafter.

D Beam

2X6 hollow. Uses wood 2x6 (nom) as stiffener. Bolts to existing posts. Bolts & wood by others.