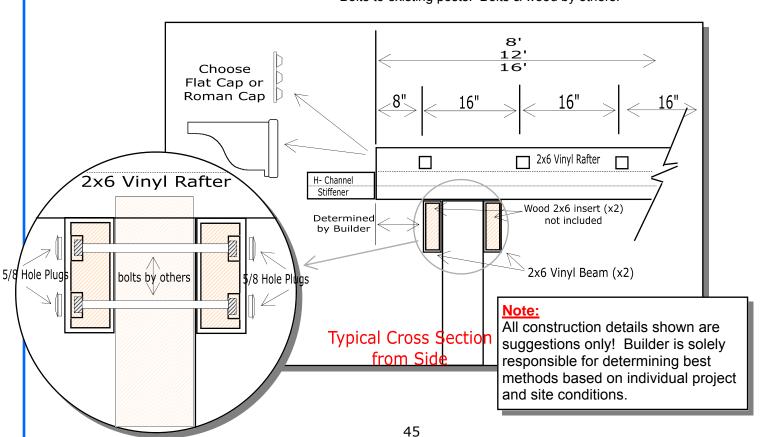

| Items:                | White | Almond  | Clay    |
|-----------------------|-------|---------|---------|
| 2x6 Flat Caps         | RP26  | RP26-A  | RP26-K  |
| 2x8 Flat Caps         | RP28  | N/A     | N/A     |
| 2x6 Roman Caps        | RC26  | RC26-A  | RC26-K  |
| 2x8 Roman Caps        | RC28  | N/A     | N/A     |
| 1.5 x 5.5 Roman Cap   | RC15  | N/A     | N/A     |
| 2 x 3.5 Roman Cap     | RC23  | N/A     | N/A     |
| 5/8" Hole Plug        | H102  | H102-A  | H102-K  |
| 1" Hole Plug          | H101  | H101-A  | H101-K  |
| 2x6 Drop-In Bracket   | 26DRP | 26DRP-A | 26DRP-K |
| 2x8 Drop-In Bracket   | 28DRP | N/A     | N/A     |
| 2" Stringer Bracket   | 2SB   | 2SB-A   | 2SB-K   |
| 1-1/2 sq. Pointed Cap | 15SHP | 15SHP-A | 15SHP-K |
| 1-1/2 sq. Bevel Cap   | 15BEV | N/A     | N/A     |

#### Note:

All construction details shown are suggestions only! Builder is solely responsible for determining best methods based on individual project and site conditions.

A. End Rafter

2x6 hollow. Stiffener recommended for lengths over 8'. Holes for purlins routed on one side only. Same part makes right or left.

B. Mid Rafter

2x6 hollow. Stiffener recommended for lengths over 8'. Holes for purlins routed through both sides.

C. Purlin

1-1/2" x 1-1/2" hollow. No stiffener. Runs continues from end rafter to end rafter.

D Beam

2X6 hollow. Uses wood 2x6 (nom) as stiffener. Bolts to existing posts. Bolts & wood by others.