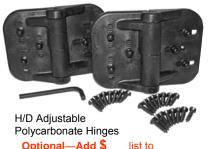

# Gates for Fences and Railings

There are no stock sizes for gates. All railing and fence gates are custom made to fit your gate opening, therefore **GATES ARE NOT RETURNABLE.** 

- When ordering give the full width of your finished gate opening (with post sleeves installed). We will size the gate to allow for the appropriate hardware.
- All railing gates are supplied with adjustable self-closing hinges and a keyed poly latch.
- All fence gates are supplied with H/D adjustable hinges and H/D metal latch.
- A 24" drop rod (cane bolt) will be supplied with any gate pair designated as a double gate.
- All metal hardware is powder coated stainless steel.
- Swimming Pool Code compliant hardware (Magna-Latch) is available for all gates at an additional charge.
- All hardware is available in white upon request

Reinforced Hinge

Post for Superior Durability

All gates are

**CUSTOM MADE** 

to fit your rough opening.

Polycarbonate Handle Optional—\$

| Gate Component Pri                       | cing |  |
|------------------------------------------|------|--|
| H/D Adjustable Polycarbonate Hinges      | GH10 |  |
| Self-closing Adjustable Hinges           | GH11 |  |
| H/D Adjustable Hinges                    | GH12 |  |
| H/D Metal Latch                          | GH20 |  |
| Poly Keyed Latch                         | GH21 |  |
| External Access Kit for GH21 (Not shown) | GH22 |  |
| Pool Code Magna Latch                    | GH23 |  |
| Polycarbonate Handle                     | GH30 |  |
| 24" Drop Rod                             | GH40 |  |
| 4" Gate Wheel                            | GH50 |  |