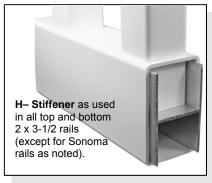

| Aluminum Rail Stiffeners                       | 6'            | 8'         | 10'                                                                                                                                                                                                                                                                                                                                                                                                                                                                                                                                                                                                                                                                                                                                                                                                                                                                                                                                                                                                                                                                                                                                                                                                                                                                                                                                                                                                                                                                                                                                                                                                                                                                                                                                                                                                                                                                                                                                                                                                                                                                                                                           | 12'  |
|------------------------------------------------|---------------|------------|-------------------------------------------------------------------------------------------------------------------------------------------------------------------------------------------------------------------------------------------------------------------------------------------------------------------------------------------------------------------------------------------------------------------------------------------------------------------------------------------------------------------------------------------------------------------------------------------------------------------------------------------------------------------------------------------------------------------------------------------------------------------------------------------------------------------------------------------------------------------------------------------------------------------------------------------------------------------------------------------------------------------------------------------------------------------------------------------------------------------------------------------------------------------------------------------------------------------------------------------------------------------------------------------------------------------------------------------------------------------------------------------------------------------------------------------------------------------------------------------------------------------------------------------------------------------------------------------------------------------------------------------------------------------------------------------------------------------------------------------------------------------------------------------------------------------------------------------------------------------------------------------------------------------------------------------------------------------------------------------------------------------------------------------------------------------------------------------------------------------------------|------|
| Box Stiffener                                  | 6AB           | 8AB        | 10AB                                                                                                                                                                                                                                                                                                                                                                                                                                                                                                                                                                                                                                                                                                                                                                                                                                                                                                                                                                                                                                                                                                                                                                                                                                                                                                                                                                                                                                                                                                                                                                                                                                                                                                                                                                                                                                                                                                                                                                                                                                                                                                                          | 12AB |
| Sonoma Stiffener                               | 6AS           | 8AS        | 10AS                                                                                                                                                                                                                                                                                                                                                                                                                                                                                                                                                                                                                                                                                                                                                                                                                                                                                                                                                                                                                                                                                                                                                                                                                                                                                                                                                                                                                                                                                                                                                                                                                                                                                                                                                                                                                                                                                                                                                                                                                                                                                                                          | 12AS |
| "H" Stiffener                                  | 6AH           | 8AH        | 10AH                                                                                                                                                                                                                                                                                                                                                                                                                                                                                                                                                                                                                                                                                                                                                                                                                                                                                                                                                                                                                                                                                                                                                                                                                                                                                                                                                                                                                                                                                                                                                                                                                                                                                                                                                                                                                                                                                                                                                                                                                                                                                                                          | 12AH |
| "L" & "I" Stiffener (used for 8' wide fencing) | NOT AVAILABLE | 8IS or 8LS |                                                                                                                                                                                                                                                                                                                                                                                                                                                                                                                                                                                                                                                                                                                                                                                                                                                                                                                                                                                                                                                                                                                                                                                                                                                                                                                                                                                                                                                                                                                                                                                                                                                                                                                                                                                                                                                                                                                                                                                                                                                                                                                               |      |
| 4 x 4 Gate Post Stiffener                      | 644APS        | 844APS     | ""                                                                                                                                                                                                                                                                                                                                                                                                                                                                                                                                                                                                                                                                                                                                                                                                                                                                                                                                                                                                                                                                                                                                                                                                                                                                                                                                                                                                                                                                                                                                                                                                                                                                                                                                                                                                                                                                                                                                                                                                                                                                                                                            |      |
|                                                |               |            | TOTAL PROPERTY OF THE PARTY OF |      |