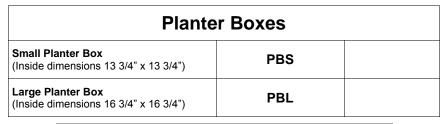

\*\*Planter Boxes are designed to accommodate flower pots or baskets. From floor of box to top of rail for the small planter box measures 12 1/2" and the large is 15 1/2".

Missouri Vinyl Products **Garden & Patio Accessories** 