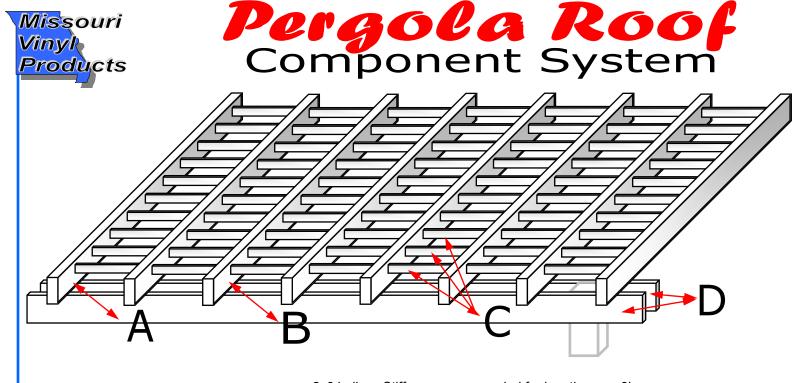

#### Note:

All construction details shown are suggestions only! Builder is solely responsible for determining best methods based on individual project and site conditions.

A. End Rafter

2x6 hollow. Stiffener recommended for lengths over 8'. Holes for purlins routed on one side only. Same part makes right or left.

B. Mid Rafter

2x6 hollow. Stiffener recommended for lengths over 8'. Holes for purlins routed through both sides.

C. Purlin

1-1/2" x 1-1/2" hollow. No stiffener. Runs continues from end rafter to end rafter.

D Beam

2X6 hollow. Uses wood 2x6 (nom) as stiffener. Bolts to existing posts. Bolts & wood by others.