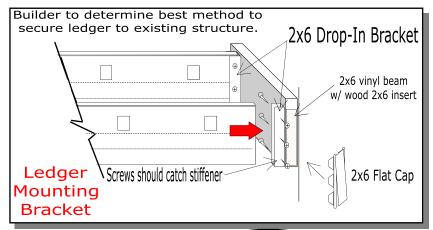

| Items:                | White | Almond  | Clay    |
|-----------------------|-------|---------|---------|
| 2x6 Flat Caps         | RP26  | RP26-A  | RP26-K  |
| 2x8 Flat Caps         | RP28  | N/A     | N/A     |
| 2x6 Roman Caps        | RC26  | RC26-A  | RC26-K  |
| 2x8 Roman Caps        | RC28  | N/A     | N/A     |
| 1.5 x 5.5 Roman Cap   | RC15  | N/A     | N/A     |
| 2 x 3.5 Roman Cap     | RC23  | N/A     | N/A     |
| 5/8" Hole Plug        | H102  | H102-A  | H102-K  |
| 1" Hole Plug          | H101  | H101-A  | H101-K  |
| 2x6 Drop-In Bracket   | 26DRP | 26DRP-A | 26DRP-K |
| 2x8 Drop-In Bracket   | 28DRP | N/A     | N/A     |
| 2" Stringer Bracket   | 2SB   | 2SB-A   | 2SB-K   |
| 1-1/2 sq. Pointed Cap | 15SHP | 15SHP-A | 15SHP-K |
| 1-1/2 sq. Bevel Cap   | 15BEV | N/A     | N/A     |

D Beam

2X6 hollow. Uses wood 2x6 (nom) as stiffener. Bolts to existing posts. Bolts & wood by others.