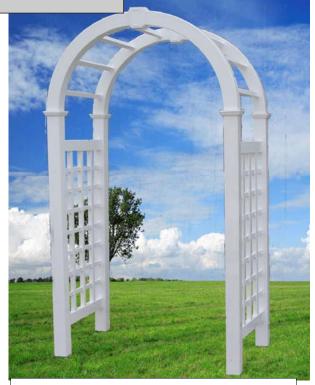

#### Kingsport Arbor

57" Wide x 35" Deep x 96" High (Outside Measurements) Posts - 4" x 4" x 96" Secure to anchored wood posts.

AKA1