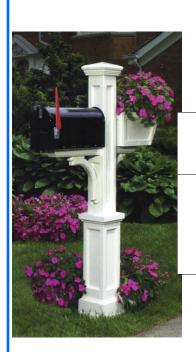

#### "Signature Series"

Vinyl Mail Box Post W/ planter

56-1/2" overall height Adjustable box height Includes treated 4x4 post Mail Box NOT Included. AMB2

| Mail Box Mounting                                    | Each  | Each |
|------------------------------------------------------|-------|------|
| Board                                                | 1 - 5 | 6 +  |
| 16" x 6" x 1/8"<br>Fits standard mail boxes.<br>AAMB |       |      |