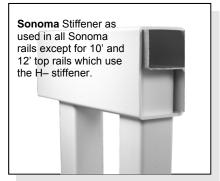

| Aluminum Rail Stiffeners                       | 6'            | 8'         | 10'                                                                                                                                                                                                                                                                                                                                                                                                                                                                                                                                                                                                                                                                                                                                                                                                                                                                                                                                                                                                                                                                                                                                                                                                                                                                                                                                                                                                                                                                                                                                                                                                                                                                                                                                                                                                                                                                                                                                                                                                                                                                                                                           | 12'  |
|------------------------------------------------|---------------|------------|-------------------------------------------------------------------------------------------------------------------------------------------------------------------------------------------------------------------------------------------------------------------------------------------------------------------------------------------------------------------------------------------------------------------------------------------------------------------------------------------------------------------------------------------------------------------------------------------------------------------------------------------------------------------------------------------------------------------------------------------------------------------------------------------------------------------------------------------------------------------------------------------------------------------------------------------------------------------------------------------------------------------------------------------------------------------------------------------------------------------------------------------------------------------------------------------------------------------------------------------------------------------------------------------------------------------------------------------------------------------------------------------------------------------------------------------------------------------------------------------------------------------------------------------------------------------------------------------------------------------------------------------------------------------------------------------------------------------------------------------------------------------------------------------------------------------------------------------------------------------------------------------------------------------------------------------------------------------------------------------------------------------------------------------------------------------------------------------------------------------------------|------|
| Box Stiffener                                  | 6AB           | 8AB        | 10AB                                                                                                                                                                                                                                                                                                                                                                                                                                                                                                                                                                                                                                                                                                                                                                                                                                                                                                                                                                                                                                                                                                                                                                                                                                                                                                                                                                                                                                                                                                                                                                                                                                                                                                                                                                                                                                                                                                                                                                                                                                                                                                                          | 12AB |
| Sonoma Stiffener                               | 6AS           | 8AS        | 10AS                                                                                                                                                                                                                                                                                                                                                                                                                                                                                                                                                                                                                                                                                                                                                                                                                                                                                                                                                                                                                                                                                                                                                                                                                                                                                                                                                                                                                                                                                                                                                                                                                                                                                                                                                                                                                                                                                                                                                                                                                                                                                                                          | 12AS |
| "H" Stiffener                                  | 6AH           | 8AH        | 10AH                                                                                                                                                                                                                                                                                                                                                                                                                                                                                                                                                                                                                                                                                                                                                                                                                                                                                                                                                                                                                                                                                                                                                                                                                                                                                                                                                                                                                                                                                                                                                                                                                                                                                                                                                                                                                                                                                                                                                                                                                                                                                                                          | 12AH |
| "L" & "I" Stiffener (used for 8' wide fencing) | NOT AVAILABLE | 8IS or 8LS |                                                                                                                                                                                                                                                                                                                                                                                                                                                                                                                                                                                                                                                                                                                                                                                                                                                                                                                                                                                                                                                                                                                                                                                                                                                                                                                                                                                                                                                                                                                                                                                                                                                                                                                                                                                                                                                                                                                                                                                                                                                                                                                               |      |
| 4 x 4 Gate Post Stiffener                      | 644APS        | 844APS     | ""                                                                                                                                                                                                                                                                                                                                                                                                                                                                                                                                                                                                                                                                                                                                                                                                                                                                                                                                                                                                                                                                                                                                                                                                                                                                                                                                                                                                                                                                                                                                                                                                                                                                                                                                                                                                                                                                                                                                                                                                                                                                                                                            |      |
|                                                |               |            | TOTAL PROPERTY OF THE PARTY OF |      |