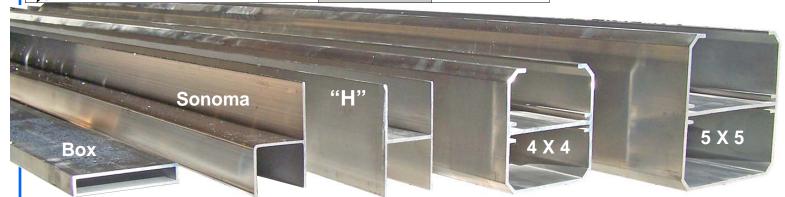

| Aluminum Rail Stiffeners                       | 6'            | 8'         | 10'                                                                                                                                                                                                                                                                                                                                                                                                                                                                                                                                                                                                                                                                                                                                                                                                                                                                                                                                                                                                                                                                                                                                                                                                                                                                                                                                                                                                                                                                                                                                                                                                                                                                                                                                                                                                                                                                                                                                                                                                                                                                                                                           | 12'  |
|------------------------------------------------|---------------|------------|-------------------------------------------------------------------------------------------------------------------------------------------------------------------------------------------------------------------------------------------------------------------------------------------------------------------------------------------------------------------------------------------------------------------------------------------------------------------------------------------------------------------------------------------------------------------------------------------------------------------------------------------------------------------------------------------------------------------------------------------------------------------------------------------------------------------------------------------------------------------------------------------------------------------------------------------------------------------------------------------------------------------------------------------------------------------------------------------------------------------------------------------------------------------------------------------------------------------------------------------------------------------------------------------------------------------------------------------------------------------------------------------------------------------------------------------------------------------------------------------------------------------------------------------------------------------------------------------------------------------------------------------------------------------------------------------------------------------------------------------------------------------------------------------------------------------------------------------------------------------------------------------------------------------------------------------------------------------------------------------------------------------------------------------------------------------------------------------------------------------------------|------|
| Box Stiffener                                  | 6AB           | 8AB        | 10AB                                                                                                                                                                                                                                                                                                                                                                                                                                                                                                                                                                                                                                                                                                                                                                                                                                                                                                                                                                                                                                                                                                                                                                                                                                                                                                                                                                                                                                                                                                                                                                                                                                                                                                                                                                                                                                                                                                                                                                                                                                                                                                                          | 12AB |
| Sonoma Stiffener                               | 6AS           | 8AS        | 10AS                                                                                                                                                                                                                                                                                                                                                                                                                                                                                                                                                                                                                                                                                                                                                                                                                                                                                                                                                                                                                                                                                                                                                                                                                                                                                                                                                                                                                                                                                                                                                                                                                                                                                                                                                                                                                                                                                                                                                                                                                                                                                                                          | 12AS |
| "H" Stiffener                                  | 6AH           | 8AH        | 10AH                                                                                                                                                                                                                                                                                                                                                                                                                                                                                                                                                                                                                                                                                                                                                                                                                                                                                                                                                                                                                                                                                                                                                                                                                                                                                                                                                                                                                                                                                                                                                                                                                                                                                                                                                                                                                                                                                                                                                                                                                                                                                                                          | 12AH |
| "L" & "I" Stiffener (used for 8' wide fencing) | NOT AVAILABLE | 8IS or 8LS |                                                                                                                                                                                                                                                                                                                                                                                                                                                                                                                                                                                                                                                                                                                                                                                                                                                                                                                                                                                                                                                                                                                                                                                                                                                                                                                                                                                                                                                                                                                                                                                                                                                                                                                                                                                                                                                                                                                                                                                                                                                                                                                               |      |
| 4 x 4 Gate Post Stiffener                      | 644APS        | 844APS     | ""                                                                                                                                                                                                                                                                                                                                                                                                                                                                                                                                                                                                                                                                                                                                                                                                                                                                                                                                                                                                                                                                                                                                                                                                                                                                                                                                                                                                                                                                                                                                                                                                                                                                                                                                                                                                                                                                                                                                                                                                                                                                                                                            |      |
|                                                |               |            | TOTAL PROPERTY OF THE PARTY OF |      |