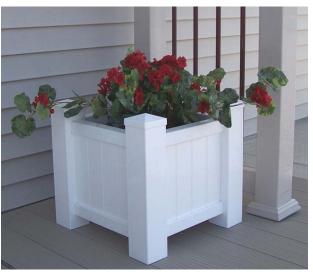

\*\*Planter Boxes are designed to accommodate flower pots or baskets. From floor of box to top of rail for the small planter box measures 12 1/2" and the large is 15 1/2".

Missouri Vinyl Products **Garden & Patio Accessories** 