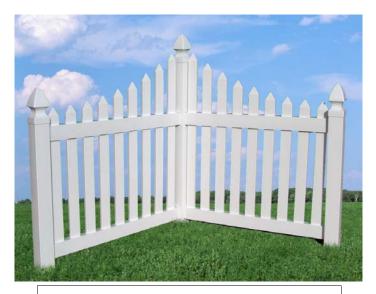

#### **Countryside Corner Accent**

54" wide on each side w/ 4x4 posts 46%" @ tallest picket 34%" @ shortest picket Aprox. 24" of post for burial.

ACF1